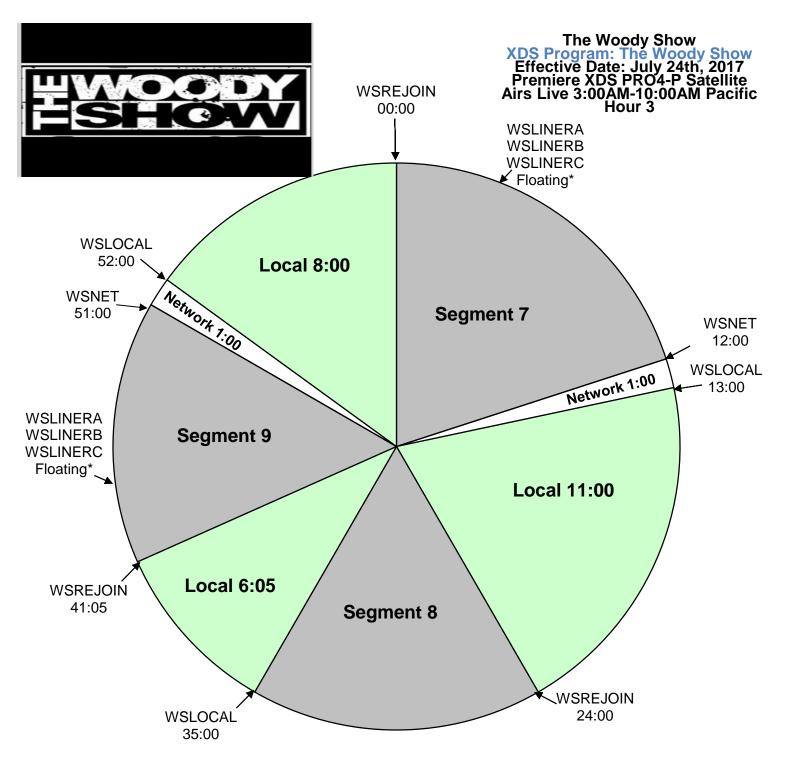

\*Segments start with a song, then Liner A B or C fires at end of song.

Local Breaks filled with news, traffic, weather, promos, spots, local contesting/stationality, jingle/sweeper imaging and song at the end.

Affiliates to ID station in the 9 minute break prior to top of hour

All breaks float.

**XDS Relays:** 

WSLOCAL - Fires local breaks.
WSNET - Fires network breaks.
WSLINERA - Liner A Start (Positioning Statement followed by Station Name):05
WSLINERB - Liner B Start (Station Name followed by Positioning Statement):05
WSLINERC - Liner C Start (Reserved for Future Use):05
WSREJOIN - Rejoin program